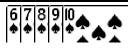

## **Poker Hand Rank**

**Royal Flush** 

Straight Flush

**Full House** 

**Flush** 

Three of a Kind

**Straight** 

**Two Pair** 