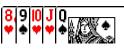

## **Poker Hand Rank**

**Royal Flush** 

Straight Flush

**Full House** 

**Flush** 

Three of a Kind

**Straight** 

**Two Pair** 