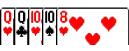

## **Poker Hand Rank**

**Royal Flush** 

Straight Flush

**Full House** 

**Flush** 

Three of a Kind

**Straight** 

**Two Pair** 