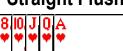

## **Poker Hand Rank**

**Royal Flush** 

Straight Flush

**Full House** 

**Flush** 

Three of a Kind

**Straight** 

**Two Pair** 