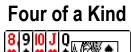

|    |    |  |  |
| Red        | 5    | 20                             | 15 | 10 |  |  |
| Blue       | 25   | 16                             | 13 | 10 |  |  |
| Black      | 100  | 5                              | 6  | 7  |  |  |
| Green      | 500  | -                              | -  | -  |  |  |
| White      | 1000 | -                              | -  | -  |  |  |

| Payout  |      |       |       |  |  |  |
|---------|------|-------|-------|--|--|--|
| Players | 1-10 | 11-20 | 21-30 |  |  |  |
| 1st     | 50%  | 50%   | 40%   |  |  |  |
| 2nd     | 30%  | 25%   | 25%   |  |  |  |
| 3rd     | 20%  | 15%   | 20%   |  |  |  |
| 4th     | -    | 10%   | 10%   |  |  |  |
| 5th     | -    | -     | 5%    |  |  |  |

## **Poker Hand Rank**







Royal Flush

0 0 0 10 10

Straight Flush



**Full House** 



0 0 0 0 8

**Flush** 

Straight

Three of a Kind

Two Pair

**One Pair** 

## HomePokerTourney

Advice on hosting a No-limit Texas Hold'em poker tournament www.homepokertourney.com