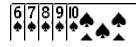

## **Poker Hand Rank**

Royal Flush

0 0 0 10 10

Straight Flush

**Full House** 

0 0 0 0 8

**Flush** 

Straight