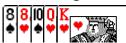

| 15 | 10 |  |  |
| Blue       | 25  | 16                             | 13 | 10 |  |  |
| Green      | 50  | -                              | -  | -  |  |  |
| Black      | 100 | 5                              | 6  | 7  |  |  |
| Purple     | 500 | -                              | -  | -  |  |  |

| Payout  |      |       |       |  |  |  |
|---------|------|-------|-------|--|--|--|
| Players | 1-10 | 11-20 | 21-30 |  |  |  |
| 1st     | 50%  | 50%   | 40%   |  |  |  |
| 2nd     | 30%  | 25%   | 25%   |  |  |  |
| 3rd     | 20%  | 15%   | 20%   |  |  |  |
| 4th     | -    | 10%   | 10%   |  |  |  |
| 5th     | -    | -     | 5%    |  |  |  |

## **Poker Hand Rank**







Royal Flush

00000

Straight Flush



Four of a Kind



**Full House** 



Flush



**Straight** 



Three of a Kind

Two Pair

**One Pair** 

## HomePokerTourney

Advice on hosting a No-limit Texas Hold'em poker tournament www.homepokertourney.com