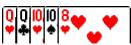

| 20                             | 15 | 10 |  |  |
| Blue       | 25  | 16                             | 13 | 10 |  |  |
| Green      | 50  | -                              | -  | -  |  |  |
| Black      | 100 | 5                              | 6  | 7  |  |  |
| Purple     | 500 | -                              | -  | -  |  |  |

| Payout  |      |       |       |  |  |  |
|---------|------|-------|-------|--|--|--|
| Players | 1-10 | 11-20 | 21-30 |  |  |  |
| 1st     | 50%  | 50%   | 40%   |  |  |  |
| 2nd     | 30%  | 25%   | 25%   |  |  |  |
| 3rd     | 20%  | 15%   | 20%   |  |  |  |
| 4th     | -    | 10%   | 10%   |  |  |  |
| 5th     | -    | -     | 5%    |  |  |  |

## **Poker Hand Rank**







Royal Flush

00000

Straight Flush



Four of a Kind



**Full House** 



Flush



**Straight** 



Three of a Kind

Two Pair

**One Pair** 

## HomePokerTourney

Advice on hosting a No-limit Texas Hold'em poker tournament www.homepokertourney.com