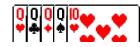

White      | 1   | 1000 Chips Per Player<br>A B C |    |    |  |  |
| Red        | 5   | 20                             | 15 | 10 |  |  |
| Blue       | 25  | 16                             | 13 | 10 |  |  |
| Green      | 50  | -                              | -  | -  |  |  |
| Black      | 100 | 5                              | 6  | 7  |  |  |
| Purple     | 500 | -                              | -  | -  |  |  |

| Payout  |      |       |       |  |  |  |
|---------|------|-------|-------|--|--|--|
| Players | 1-10 | 11-20 | 21-30 |  |  |  |
| 1st     | 50%  | 50%   | 40%   |  |  |  |
| 2nd     | 30%  | 25%   | 25%   |  |  |  |
| 3rd     | 20%  | 15%   | 20%   |  |  |  |
| 4th     | -    | 10%   | 10%   |  |  |  |
| 5th     | -    | -     | 5%    |  |  |  |

## **Poker Hand Rank**







Royal Flush

00000

Straight Flush



Four of a Kind



**Full House** 



Flush



**Straight** 



Three of a Kind

Two Pair

**One Pair** 

## HomePokerTourney

Advice on hosting a No-limit Texas Hold'em poker tournament www.homepokertourney.com