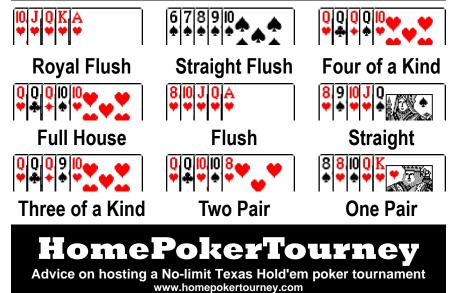

|      | 1000 Chips Per Player<br>A B C |    |    |  |  |
| White      | 5    | 20                             | 15 | 10 |  |  |
| Red        | 25   | 16                             | 13 | 10 |  |  |
| Black      | 100  | 5                              | 6  | 7  |  |  |
| Green      | 500  | -                              | -  | -  |  |  |
| Yellow     | 1000 | -                              | -  | -  |  |  |

| Payout  |      |       |       |  |  |  |
|---------|------|-------|-------|--|--|--|
| Players | 1-10 | 11-20 | 21-30 |  |  |  |
| 1st     | 50%  | 50%   | 40%   |  |  |  |
| 2nd     | 30%  | 25%   | 25%   |  |  |  |
| 3rd     | 20%  | 15%   | 20%   |  |  |  |
| 4th     | -    | 10%   | 10%   |  |  |  |
| 5th     | -    | -     | 5%    |  |  |  |

## **Poker Hand Rank**