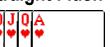

| 15 | 10 |  |  |
| White      | 10  | -                              | •  | •  |  |  |
| Green      | 25  | 16                             | 13 | 10 |  |  |
| Black      | 100 | 5                              | 6  | 7  |  |  |
| Purple     | 500 | -                              | -  | -  |  |  |
|            |     |                                |    |    |  |  |

| Payout  |      |       |       |  |  |  |
|---------|------|-------|-------|--|--|--|
| Players | 1-10 | 11-20 | 21-30 |  |  |  |
| 1st     | 50%  | 50%   | 40%   |  |  |  |
| 2nd     | 30%  | 25%   | 25%   |  |  |  |
| 3rd     | 20%  | 15%   | 20%   |  |  |  |
| 4th     | -    | 10%   | 10%   |  |  |  |
| 5th     | -    | -     | 5%    |  |  |  |

## **Poker Hand Rank**







**Royal Flush** 

Straight Flush



Four of a Kind





**Full House** 

Flush



**Straight** 





Three of a Kind

**Two Pair** 

**One Pair** 

## <u> HomePokerTourney</u>

Advice on hosting a No-limit Texas Hold'em poker tournament www.homepokertourney.com