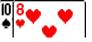

| •  | •  |  |  |
| Green      | 25  | 16                             | 13 | 10 |  |  |
| Black      | 100 | 5                              | 6  | 7  |  |  |
| Purple     | 500 | -                              | -  | -  |  |  |
|            |     |                                |    |    |  |  |

| Payout  |      |       |       |  |  |  |
|---------|------|-------|-------|--|--|--|
| Players | 1-10 | 11-20 | 21-30 |  |  |  |
| 1st     | 50%  | 50%   | 40%   |  |  |  |
| 2nd     | 30%  | 25%   | 25%   |  |  |  |
| 3rd     | 20%  | 15%   | 20%   |  |  |  |
| 4th     | -    | 10%   | 10%   |  |  |  |
| 5th     | -    | -     | 5%    |  |  |  |

## **Poker Hand Rank**







**Royal Flush** 

Straight Flush



Four of a Kind





**Full House** 

Flush



**Straight** 





Three of a Kind

**Two Pair** 

**One Pair** 

## <u> HomePokerTourney</u>

Advice on hosting a No-limit Texas Hold'em poker tournament www.homepokertourney.com