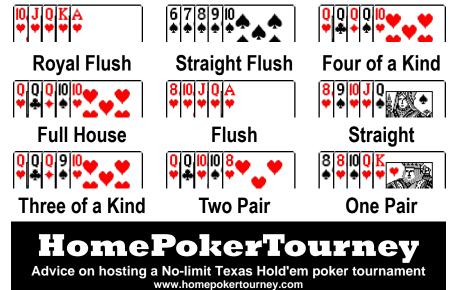

|      | 1000 Chips Per Player<br>A B C |    |    |  |  |
| White      | 5    | 20                             | 15 | 10 |  |  |
| Red        | 25   | 16                             | 13 | 10 |  |  |
| Black      | 100  | 5                              | 6  | 7  |  |  |
| Blue       | 500  | -                              | -  | -  |  |  |
| Green      | 1000 | -                              | -  | -  |  |  |

| Payout  |      |       |       |  |  |  |
|---------|------|-------|-------|--|--|--|
| Players | 1-10 | 11-20 | 21-30 |  |  |  |
| 1st     | 50%  | 50%   | 40%   |  |  |  |
| 2nd     | 30%  | 25%   | 25%   |  |  |  |
| 3rd     | 20%  | 15%   | 20%   |  |  |  |
| 4th     | -    | 10%   | 10%   |  |  |  |
| 5th     | -    | -     | 5%    |  |  |  |

## **Poker Hand Rank**