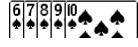

## **Poker Hand Rank**

**Royal Flush** 

Straight Flush

**Full House** 

Flush

**Straight** 

Three of a Kind

**Two Pair** 