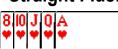

## **Poker Hand Rank**

**Royal Flush** 

0 0 0 10 10 \* + + + \* \*

Straight Flush

**Straight** 

Flush

Three of a Kind

**Two Pair** 