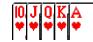

## **Poker Hand Rank**

**Royal Flush** 

0 0 0 10 10 \* + + + \* \*

Straight Flush

**Straight** 

Flush

Three of a Kind

**Two Pair** 