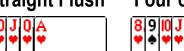

## Poker Hand Rank

**Royal Flush** 

Straight Flush

**Player** 

**Full House** 

Three of a Kind

Flush

www.homepokertourney.com