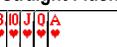

## **Poker Hand Rank**

**Royal Flush** 

Straight Flush

Four of a Kind

Flush

Three of a Kind

**Two Pair** 

**One Pair** 