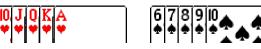

## **Poker Hand Rank**

**Royal Flush** 

Straight Flush

Four of a Kind

Flush

Three of a Kind

**Two Pair** 

**One Pair** 