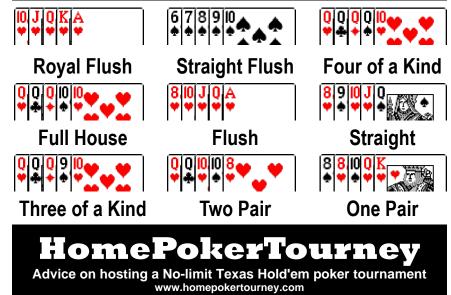

|  |  |  |
| White      | 10  | -                              | - | - |  |  |  |
| Green      | 25  | -                              | - | - |  |  |  |
| Blue       | 50  | -                              | - | - |  |  |  |
| Black      | 100 | -                              | - | - |  |  |  |
| Purple     | 500 | -                              | - | - |  |  |  |
|            |     |                                |   |   |  |  |  |

| Payout  |     |      |       |  |  |  |
|---------|-----|------|-------|--|--|--|
| Players | 1-6 | 7-10 | 11-16 |  |  |  |
| 1st     | 75% | 50%  | 40%   |  |  |  |
| 2nd     | 25% | 25%  | 25%   |  |  |  |
| 3rd     | -   | 15%  | 20%   |  |  |  |
| 4th     | -   | 10%  | 10%   |  |  |  |
| 5th     | -   | -    | 5%    |  |  |  |

## **Poker Hand Rank**