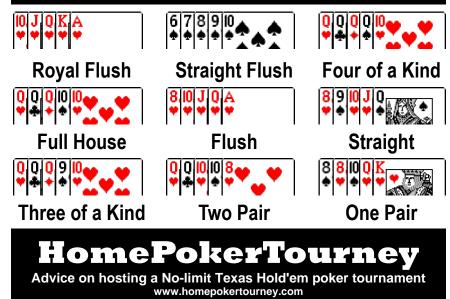

| - | - |  |  |  |
| Blue       | 25  | 10                             | - | - |  |  |  |
| Green      | 50  | 4                              | - | - |  |  |  |
| Black      | 100 | 4                              | - | - |  |  |  |
| White      | 500 | -                              | - | - |  |  |  |
| Payout     |     |                                |   |   |  |  |  |

| Payout  |      |       |       |  |  |  |
|---------|------|-------|-------|--|--|--|
| Players | 1-10 | 11-20 | 21-30 |  |  |  |
| 1st     | 50%  | 50%   | 40%   |  |  |  |
| 2nd     | 30%  | 25%   | 25%   |  |  |  |
| 3rd     | 20%  | 15%   | 20%   |  |  |  |
| 4th     | -    | 10%   | 10%   |  |  |  |
| 5th     | -    | -     | 5%    |  |  |  |
|         |      |       |       |  |  |  |

## **Poker Hand Rank**