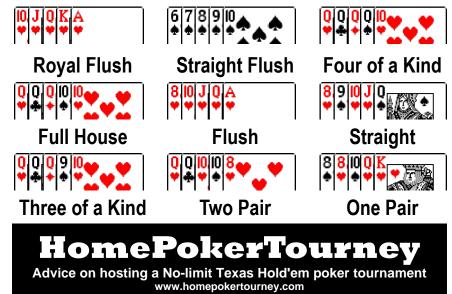

d        | 5    | 20                             | 15 | 10 |  |  |
| Green      | 25   | 16                             | 13 | 10 |  |  |
| Black      | 100  | 5                              | 6  | 7  |  |  |
| Purple     | 500  | -                              | -  | -  |  |  |
| Yellow     | 1000 | -                              | -  | -  |  |  |
|            | -    | •                              |    |    |  |  |

| Payout  |      |       |       |  |  |  |
|---------|------|-------|-------|--|--|--|
| Players | 1-10 | 11-20 | 21-30 |  |  |  |
| 1st     | 50%  | 50%   | 40%   |  |  |  |
| 2nd     | 30%  | 25%   | 25%   |  |  |  |
| 3rd     | 20%  | 15%   | 20%   |  |  |  |
| 4th     | -    | 10%   | 10%   |  |  |  |
| 5th     | -    | -     | 5%    |  |  |  |

## **Poker Hand Rank**